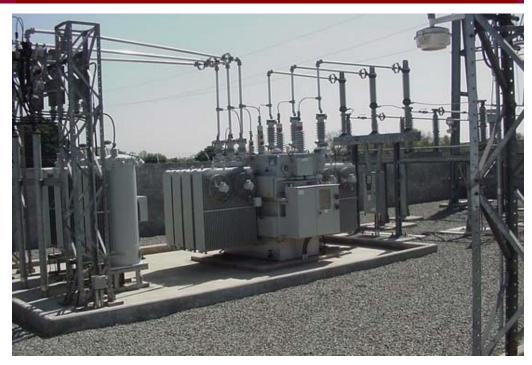

## Substation & Medium Voltage Projects

Consulting Electrical and Control Systems Engineers

Arthur Engineering, Inc. (AEI) has developed a reputation for high-quality detail oriented electrical engineering design and construction observation/assistance services. We have designed a variety of high voltage substation and medium voltage distributions systems over the years. We are pleased to have provided substation and medium voltage distribution design services for the following clients: