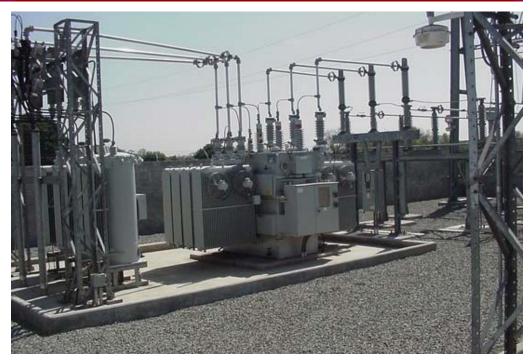

## Substation & Medium Voltage Projects

Arthur Engineering, Inc. (AEI) has developed a reputation for high-quality detail oriented electrical engineering design and construction observation/assistance services. We have designed a variety of high voltage substation and medium voltage distributions systems over the years. We are pleased to have provided substation and medium voltage distribution design services for the following clients: